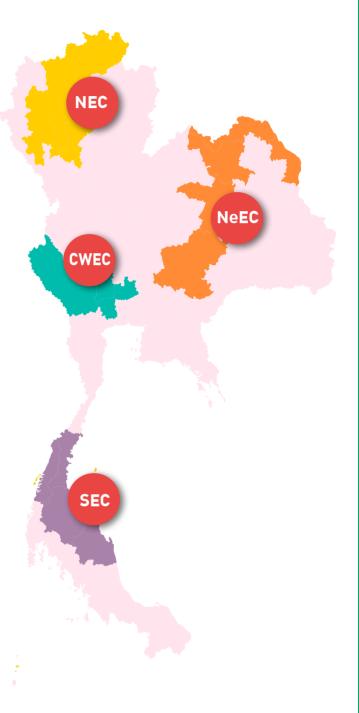

#### ้นิคม/เขตอุตสาหกรรมที่ได้รับส่วเสริม

หากตั้งสถานประกอบการในนิคมอุตสาหกรรมหรือเขตอุตสาหกรรมที่ ได้รับส่งเสริม จะได้รับสิทธิและประโยชน์ยกเว้นภาษีเงินได้นิติบุคคล เพิ่มอีก 1 ปี

วังหวัดในพื้นที่ระเบียงเศรษฐกิจพิเศษ 4 ภาค NEC, NEEC, CWEC, SEC 16 จังหวัด ได้แก่ เขียงราย เขียงใหม่ ลำพูน ลำปาง นครราชสีมา ขอนแก่น อุดรธานี หนองคาย พระนครศรีอยุธยา นครปฐม สุพรรณบุรี กาญจนบุรี ขุมพร ระนอง สุราษฎร์ธานี และนครศรีธรรมราช