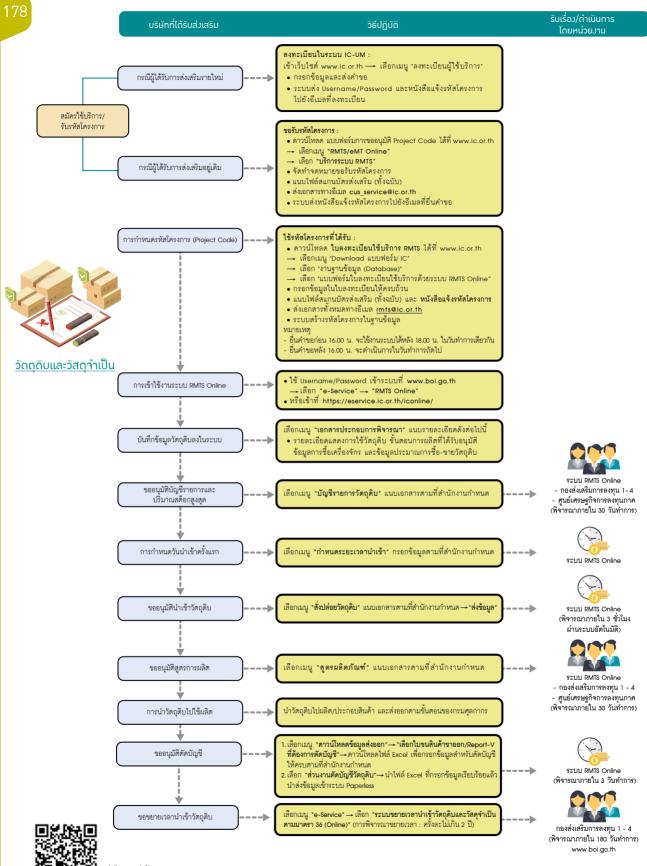

ับการลงทุนใหม่                                                      | -                                                                                                                                                                  |  |

175

## ประกาศที่เกี่ยวข้อง



- ประกาศคณะกรรมการส่งเสริมการลงทุน ที่ 20/2565 เรื่อง มาตรการส่งเสริมการลงทุนในพื้นที่จังหวัดขายแดนภาคใต้ \_ \_
  - ลงวันที่ 8 ธันวาคม 2565 ประกาศคณะกรรมการส่งเสริมการลงทุน ที่ 21/2565 มาตรการส่งเสริมการลงทุนในพื้นที่โครงการเมืองต้นแบบ ในพื้นที่จังหวัดขายแดนภาคใต้ ลงวันที่ 8 ธันวาคม 2565

้ คู่มือการขอรับการส่วเสริมการลวทุน 2568 | สำหรับแาก ห้ามจำหน่าย



# ขั้นตอนการใช้สิทธิและประโยชน์



้ คู่มือการขอรับการส่วเสริมการลวทุน 2568 | สำหรับแจก ห้ามจำหน่าย

คู่มือการใช้งานระบบ eMT Phase 1

คู่มือการใช้งานระบบ eMT Phase 2

177



คู่มือการใช้งานระบบ RMTS online



# ขั้นตอนการดำเนินการและเอกสารประกอบหลัวได้รับการส่วเสริม



# <sup>180</sup>การแก้ไขเอกสารแนบท้ายบัตรส่มเสริมการลมทุน

# การแก้ไขเอกสารแนบท้ายบัตรส่งเสริมแล้วเสร็จภายใน 5 วันทำการนับวันที่เอกสารครบถ้วน

| รายการแก้ไข                                                                                                                                                                                                                                                                            | เอกสารที่ต้องใช้