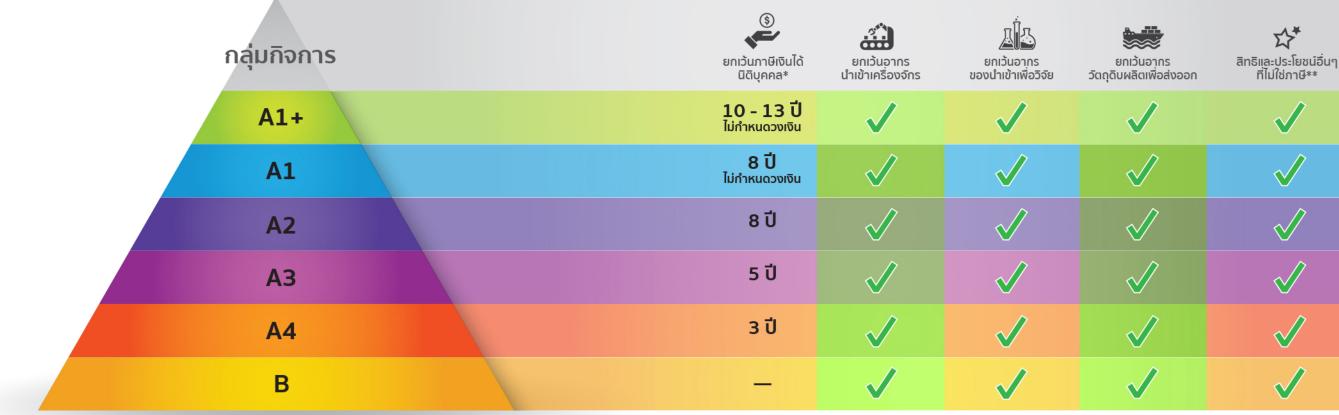

หมายเหตุ :

- การก<sup>ำ</sup>หนดวงเงินยกเว้นภาษีเงินได้นิติบุคคล มี 2 แบบ ดังนี้ (1) แบบไม่กำหนดวงเงิน (A1+, A1) ดีอ การยกเว้นภาษีเงินได้นิติบุคคลสำหรับกำไรของโครงการ ที่ได้รับการส่งเสริมในช่วงเวลาที่กำหนด โดยไม่จำกัดวงเงิน (2) แบบกำหนดวงเงิน (A2 — A4) ดีอ การยกเว้นภาษีเงินได้นิติบุคคลสำหรับกำไรของโครงการ ที่ได้รับการส่งเสริม แต่ไม่เกินวงเงินลงทุนของโครงการตามสัดส่วนที่คณะกรรมการกำหนด
- \*\* สิทธิและประโยชน์อื่นๆ ที่ไม่ใช่ภาษี ได้แก่ การถือกรรมสิทธิ์ที่ดิน การนำเข้าช่างฝีมือและผู้ชำนาญการ วีซ่าและใบอนุญาตทำงาน การนำเข้าคนต่างด้าวเพื่อ ศึกษาลู่ทางการลงทุน และการส่งออกเงินตราต่างประเทศ (ดูรายละเอียดหน้า 11)

## สิทธิและประโยชน์ที่ได้รับเพิ่มเติม

| กลุ่มกิจการ | <b>(</b><br><b>)</b><br>ยกเว้นภาษีเงินได้นิติบุคคล | <b>ยกเว้นภาษีเงินได้นิติบุคคล<u>เพิ่มเติม</u></b> | ucz                                 |
|-------------|----------------------------------------------------|---------------------------------------------------|-------------------------------------|
| A1+         | <b>10 - 13 ปี</b><br>ไม่กำหนดวงเงิน                | 1 - 3 ปี                                          | <b>11 - 13 ปี</b><br>ไม่กำหนดวงเงิน |
| A1          | <b>8 ปี</b><br>ไม่กำหนดวงเงิน                      | 1 - 5 ปี                                          | <b>9 - 13 ปี</b><br>ไม่กำหนดวงเงิน  |
| A2          | 8 ปี                                               | 1 - 5 ปี                                          | 9 - 13 ปี                           |
| A3          | 5 ปี                                               | 1 - 5 ปี                                          | 6 - 10 ปี <sup>(1)</sup>            |
| A4          | 3 ปี                                               | 1 - 5 ปี                                          | 4 - 8 ปี                            |
| В           | _                                                  | 1 - 5 ปี                                          | 1 - 5 ปี                            |