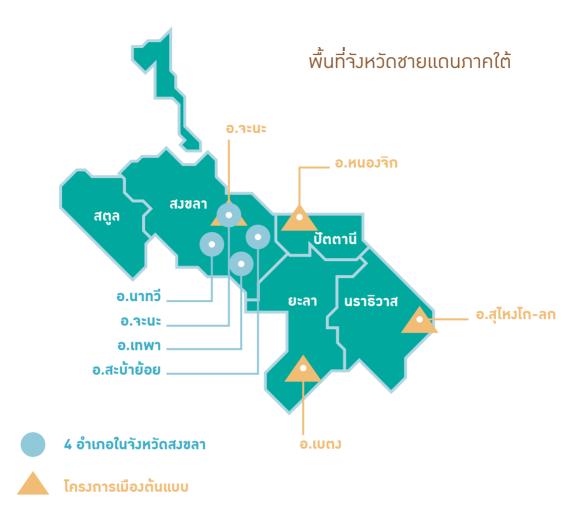

#### เขตพัฒนาเศรษฐกิจพิเศษชายแดน

90 ตำบล ใน 23 อำเภอ ของ 10 จังหวัด ได้แก่ เขียงราย นครพนม ตาก กาญจนบุรี หนองคาย มุกดาหาร สระแก้ว ตราด สงขลา และ นราธิวาส

#### ้ จังหวัดชายแดนภาคใต้

ได้แก่ นราธิวาส ปัตตานี ยะลา สตูล และ 4 อำเภอ ของ สงขลา ได้แก่ จะนะ นาทวี เทพา และสะบ้าย้อย

เมือบต้นแบบในพื้นที่จับหวัดชายแดนภาคใต้ ได้แก่ อำเภอหนองจิก ปัตตานี อำเภอเบตง ยะลา อำเภอสุไหงโก-ลก

นราธิวาส และ อำเภอจะนะ สงขลา

24

หากตั้งสถานประกอบการในนิคมอุตสาหกรรมหรือเขตอุตสาหกรรมที่ได้รับการส่งเสริม ให้ได้รับการยกเว้นภาษี เงินได้นิติบุคคลเพิ่มเติมอีก 1 ปี