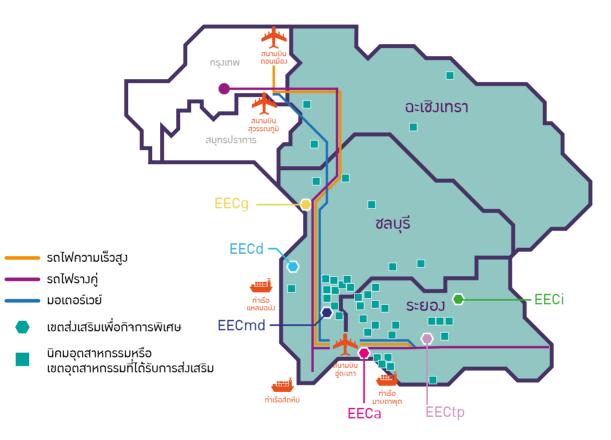

#### ้นิคม/เขตอุตสาหกรรมที่ได้รับส่วเสริม

หากตั้งสถานประกอบการในนิคมอุตสาหกรรมหรือเขตอุตสาหกรรมที่ ได้รับส่งเสริม จะได้รับสิทธิและประโยชน์ยกเว้นภาษีเงินได้นิติบุคคล เพิ่มอีก 1 ปี

วังหวัดในพื้นที่ระเบียงเศรษฐกิจพิเศษ 4 ภาค NEC, NEEC, CWEC, SEC 16 จังหวัด ได้แก่ เขียงราย เขียงใหม่ ลำพูน ลำปาง นครราชสีมา ขอนแก่น อุดรธานี หนองคาย พระนครศรีอยุธยา นครปฐม สุพรรณบุรี กาญจนบุรี ขุมพร ระนอง สุราษฎร์ธานี และนครศรีธรรมราช

#### เขตพัฒนาเศรษฐกิจพิเศษชายแดน

90 ตำบล ใน 23 อำเภอ ของ 10 จังหวัด ได้แก่ เขียงราย นครพนม ตาก กาญจนบุรี หนองคาย มุกดาหาร สระแก้ว ตราด สงขลา และ นราธิวาส

#### ้ จังหวัดชายแดนภาคใต้

ได้แก่ นราธิวาส ปัตตานี ยะลา สตูล และ 4 อำเภอ ของ สงขลา ได้แก่ จะนะ นาทวี เทพา และสะบ้าย้อย

เมือบต้นแบบในพื้นที่จับหวัดชายแดนภาคใต้ ได้แก่ อำเภอหนองจิก ปัตตานี อำเภอเบตง ยะลา อำเภอสุไหงโก-ลก

นราธิวาส และ อำเภอจะนะ สงขลา

24

หากตั้งสถานประกอบการในนิคมอุตสาหกรรมหรือเขตอุตสาหกรรมที่ได้รับการส่งเสริม ให้ได้รับการยกเว้นภาษี เงินได้นิติบุคคลเพิ่มเติมอีก 1 ปี