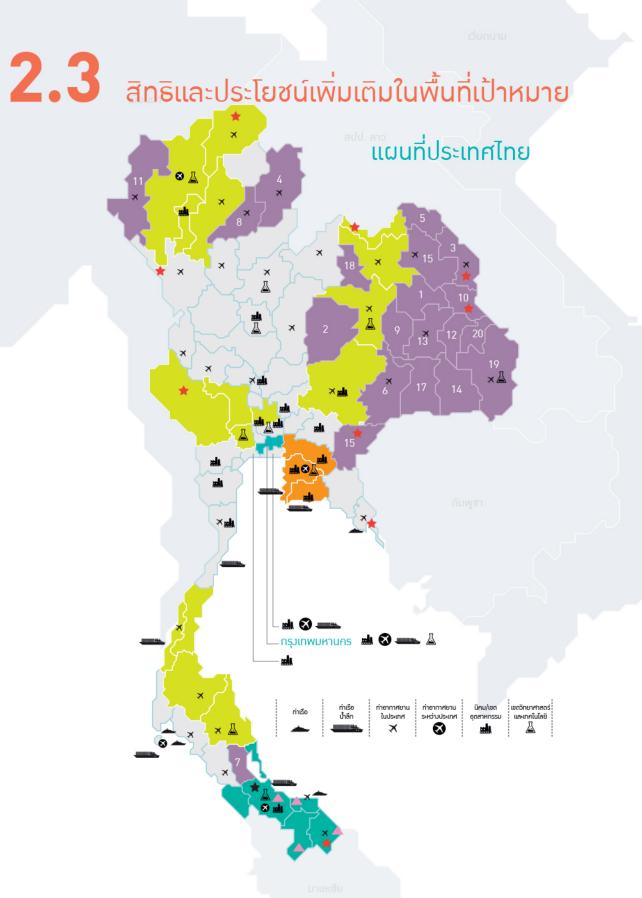

#### สิทธิและประโยชน์เพิ่มเติมตามพื้นที่

- นิคม/เขตอุตสาหกรรม (รายละเอียดเพิ่มเติมในหน้า 24 25)
- 20 จังหวัดที่มีรายได้ต่อหัวต่ำ (รายละเอียดเพิ่มเติมในหน้า 26 27)
- เขตวิทยาศาสตร์และเทคโนโลยี เช่น อุทยานวิทยาศาสตร์ เมืองนวัตกรรมอาหาร อุทยานรังสรรค์นวัตกรรม อวกาศ เป็นต้น (รายละเอียดเพิ่มเติมในหน้า 28 - 29)
- เขตพัฒนาเศรษฐกิจพิเศษชายแดน (SEZ) (รายละเอียดเพิ่มเติมในหน้า 142)
- เขตพัฒนาพิเศษภาคตะวันออก (EEC) (รายละเอียดเพิ่มเติมในหน้า 146)
- ระเบียงเศรษฐกิจพิเศษ 4 ภาค (NEC, NeEC, CWEC, SEC) (รายละเอียดเพิ่มเติมในหน้า 150)
- พื้นที่จังหวัดช<sup>า</sup>ยแดนภาคใต้ และเมืองต้นแบบในพื้นที่จังหวัดชายแดนภาคใต้ (รายละเอียดเพิ่มเติมในหน้า 170)

#### ้ าังหวัดที่มีรายได้ต่อหัวต่ำ 20 าังหวัด <sub>ได้แก่</sub>

กาฬสินธุ์ 2) ขัยภูมิ 3) นครพนม 4) น่าน 5) บึงกาฬ 6) บุรีรัมย์
 พัทลุง 8) แพร่ 9) มหาสารคาม 10) มุกดาหาร 11) แม่ฮ่องสอน
 12) ยโสธร 13) ร้อยเอ็ด 14) ศรีสะเกษ 15) สกลนคร 16) สระแก้ว
 17) สุรินทร์ 18) หนองบัวลำภู 19) อุบลราชธานี และ 20) อำนาจเจริญ

#### ้นิคม/เขตอุตสาหกรรมที่ได้รับส่วเสริม

หากตั้งสถานประกอบการในนิคมอุตสาหกรรมหรือเขตอุตสาหกรรมที่ ได้รับส่งเสริม จะได้รับสิทธิและประโยชน์ยกเว้นภาษีเงินได้นิติบุคคล เพิ่มอีก 1 ปี

วังหวัดในพื้นที่ระเบียงเศรษฐกิจพิเศษ 4 ภาค NEC, NEEC, CWEC, SEC 16 จังหวัด ได้แก่ เขียงราย เขียงใหม่ ลำพูน ลำปาง นครราชสีมา ขอนแก่น อุดรธานี หนองคาย พระนครศรีอยุธยา นครปฐม สุพรรณบุรี กาญจนบุรี ขุมพร ระนอง สุราษฎร์ธานี และนครศรีธรรมราช

#### เขตพัฒนาเศรษฐกิจพิเศษชายแดน

90 ตำบล ใน 23 อำเภอ ของ 10 จังหวัด ได้แก่ เขียงราย นครพนม ตาก กาญจนบุรี หนองคาย มุกดาหาร สระแก้ว ตราด สงขลา และ นราธิวาส

#### ้ จังหวัดชายแดนภาคใต้

ได้แก่ นราธิวาส ปัตตานี ยะลา สตูล และ 4 อำเภอ ของ สงขลา ได้แก่ จะนะ นาทวี เทพา และสะบ้าย้อย

เมือบต้นแบบในพื้นที่จับหวัดชายแดนภาคใต้ ได้แก่ อำเภอหนองจิก ปัตตานี อำเภอเบตง ยะลา อำเภอสุไหงโก-ลก

นราธิวาส และ อำเภอจะนะ สงขลา

24

หากตั้งสถานประกอบการในนิคมอุตสาหกรรมหรือเขตอุตสาหกรรมที่ได้รับการส่งเสริม ให้ได้รับการยกเว้นภาษี เงินได้นิติบุคคลเพิ่มเติมอีก 1 ปี