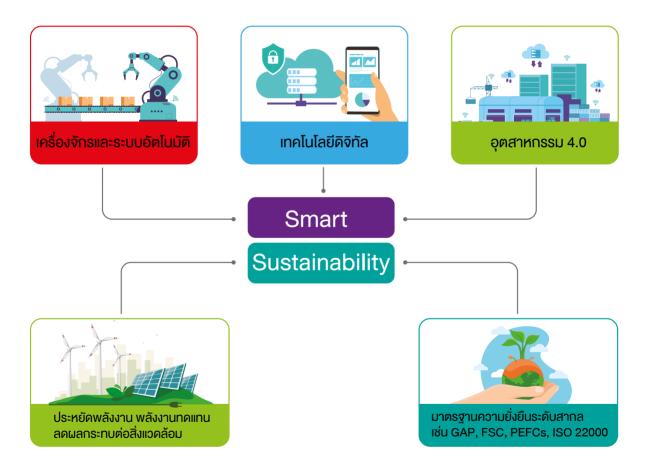

|                                                | เงื่อนไข                                                                                                                                                                                                                                                                                                                                                                                                                                   | กลุ่มกิจการ             | 35 |
|------------------------------------------------|--------------------------------------------------------------------------------------------------------------------------------------------------------------------------------------------------------------------------------------------------------------------------------------------------------------------------------------------------------------------------------------------------------------------------------------------|-------------------------|----|
| ประเภทกิจการ                                   | เงอนเข                                                                                                                                                                                                                                                                                                                                                                                                                                     | และสิทธิ์ –<br>ประโยชน์ | -  |
| 1.2.6.2 กิจการผลิตอาหารใหม่<br>Food)           | <ol> <li>Novel 1. ไม่ให้ส่งเสริมการผลิตน้ำตาลทราย น้ำผลไม้เจือจาง<br/>เครื่องดื่มเกลือแร่ เครื่องดื่มให้พลังงาน เครื่องดื่ม<br/>แอลกอฮอล์ น้ำบริโภค น้ำโซดาทั้งที่มีการแต่งกลิ่นรส<br/>และไม่แต่งกลิ่นรส น้ำอัดลม น้ำดื่มผสมวิตามิน และ<br/>น้ำดื่มที่มีส่วนผสมของสิ่งปรุงแต่งอื่นๆ</li> <li>2. ต้องได้รับการขึ้นทะเบียนอาหารใหม่จากสำนักงาน<br/>คณะกรรมการอาหารและยา หรือหน่วยงานอื่น<br/>ที่เทียบเท่า ก่อนวันครบเปิดดำเนินการ</li> </ol> | A2                      |    |
| 1.2.6.3 กิจการผลิตอาหารอินทรีย์ ((<br>Food)    | organic 1. ไม่ให้ส่งเสริมการผลิตน้ำตาลทราย น้ำผลไม้เจือจาง<br>เครื่องดื่มเกลือแร่ เครื่องดื่มให้พลังงาน เครื่องดื่ม<br>แอลกอฮอล์ น้ำบริโภค น้ำโซดาทั้งที่มีการแต่งกลิ่นรส<br>และไม่แต่งกลิ่นรส น้ำอัดลม น้ำดื่มผสมวิตามิน และ<br>น้ำดื่มที่มีส่วนผสมของสิ่งปรุงแต่งอื่นๆ                                                                                                                                                                   | A2                      |    |
|                                                | <ol> <li>ต้องได้รับการรับรองมาตรฐานเกษตรอินทรีย์ เช่น<br/>International Federation of Organic Agriculture<br/>Movements (IFOAM), Canada Organic Regime<br/>(COR), The National Organic Program (NOP)<br/>หรือมาตรฐานอื่นที่เทียบเท่า เป็นต้น ก่อนวันครบ<br/>เปิดดำเนินการ</li> </ol>                                                                                                                                                       |                         |    |
| 1.2.6.4 กิจการผลิตอาหารทางกา<br>(Medical Food) | <ol> <li>ไม่ให้ส่งเสริมการผลิตน้ำตาลทราย น้ำผลไม้เจือจาง<br/>เครื่องดื่มเกลือแร่ เครื่องดื่มให้พลังงาน เครื่องดื่ม<br/>แอลกอฮอล์ น้ำบริโภค น้ำโซดาทั้งที่มีการแต่งกลิ่นรส<br/>และไม่แต่งกลิ่นรส น้ำอัดลม น้ำดื่มผสมวิตามิน และ<br/>น้ำดื่มที่มีส่วนผสมของสิ่งปรุงแต่งอื่นๆ</li> <li>ต้องได้รับการขึ้นทะเบียนอาหารทางการแพทย์<br/>จากสำนักงานคณะกรรมการอาหารและยา หรือ<br/>หน่วยงานอื่นที่เทียบเท่า ก่อนวันครบเปิดดำเนินการ</li> </ol>      | A2                      |    |
| 1.2.7 กิจการผลิตน้ำตาลทราย                     | <ol> <li>ต้องได้รับความเห็นชอบแผนการเตรียมปริมาณอ้อย<br/>เข้าสู่โรงงานจากสำนักงานคณะกรรมการอ้อยและ<br/>น้ำตาลทราย ก่อนยื่นขอรับการส่งเสริม</li> <li>ต้องได้รับรองมาตรฐานด้านสิ่งแวดล้อม เช่น<br/>ISO 14000 หรือมาตรฐานอื่นที่เทียบเท่า เป็นต้น<br/>ก่อนวันครบเปิดดำเนินการ</li> </ol>                                                                                                                                                      | A4                      |    |