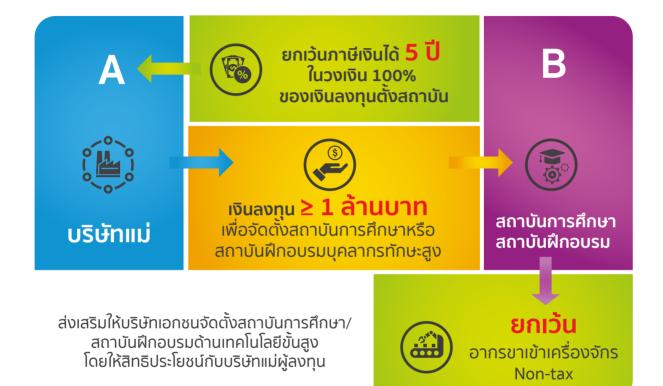

# **2.2** มาตรการส่วเสริมการจัดตั้วสถาบันพัฒนา บุคลากรทักษะสูว

#### **โครงการเดิม** หมายถึง

- โครงการที่ดำเนินการอยู่แล้ว ไม่ว่าจะได้รับการส่งเสริมการลงทุนหรือไม่ก็ตาม โดยประเภทกิจการของโครงการ ที่ดำเนินการอยู่เดิมนั้นจะต้องเป็นประเภทกิจการที่เข้าข่ายให้การส่งเสริมที่ใช้บังคับอยู่ในขณะยื่นขอรับการส่งเสริม ตามมาตรการนี้ <u>ยกเว้น</u>บางประเภทกิจการดังต่อไปนี้
  - 10.1.2 กิจการศูนย์กลางธุรกิจระหว่างประเทศ (International Business Center: IBC)
  - 10.7.1 กิจการสถานฝึกฝนวิชาชีพ
  - 10.7.2 กิจการสถานศึกษาหรือสถาบันอุดมศึกษาที่มีศักยภาพสูง
- หากได้รับการส่งเสริมอยู่ในปัจจุบัน จะยื่นขอรับการส่งเสริมภายใต้มาตรการนี้ได้ เมื่อสิทธิและประโยชน์ภาษีเงินได้นิติบุคคล สิ้นสุดลงแล้ว หรือเป็นโครงการที่ไม่ได้รับยกเว้นภาษีเงินได้นิติบุคคล โดยจะต้องมีประเภทที่ให้การส่งเสริมในขณะที่ยื่น ขอรับการส่งเสริม <u>ยกเว้น</u>บางประเภทกิจการที่ไม่เข้าข่ายที่สามารถยื่นขอได้
- **โครงการใหม่** หมายถึง โครงการลงทุนใหม่ที่ขอรับการส่งเสริมในกิจการสถานฝึกฝนวิชาชีพ และ/หรือกิจการสถานศึกษา ตามที่คณะกรรมการกำหนด โดยเป็นนิติบุคคลเดิมหรือนิติบุคคลใหม่ ซึ่งกลุ่มเจ้าของผู้ประกอบการของโครงการเดิมถือหุ้น ทั้งสิ้น

#### เมื่อนไข

- ต้องลงทุนโครงการใหม่ในการจัดตั้งสถานศึกษาหรือสถาบันฝึกอบรม เพื่อพัฒนาทรัพยากรมนุษย์ในสาขาวิทยาศาสตร์ เทคโนโลยี วิศวกรรมและคณิตศาสตร์ (STEM) ระดับสูง ไม่น้อยกว่า 1 ล้านบาท (โดยไม่รวมค่าที่ดินและทุนหมุนเวียน)
- 2. ต้องยื่นขอรับการส่งเสริมโครงการเดิม เมื่อโครงการใหม่ลงทุนแล้วเสร็จพร้อมจะเปิดดำเนินการ
- ต้องยื่นขอรับการส่งเสริมโครงการใหม่ พร้อมหนังสือแจ้งยืนยันขอรับสิทธิและประโยชน์ของโครงการเดิม

#### โครงการเดิม

- ได้รับยกเว้นภาษีเงินได้นิติบุคคลเป็นระยะเวลา 5 ปี สัดส่วนไม่เกินร้อยละ 100 ของเงินลงทุนในโครงการใหม่ (โดยไม่รวม ค่าที่ดินและทุนหมุนเวียนในการจัดตั้งสถานศึกษาหรือสถาบันฝึกอบรม)
- สิทธิและประโยชน์ที่มิใช่ภาษีอากร

#### โครงการใหม่

- ได้รับยกเว้นอากรขาเข้าเครื่องจักร
- สิทธิและประโยชน์ที่มิใช่ภาษีอากร