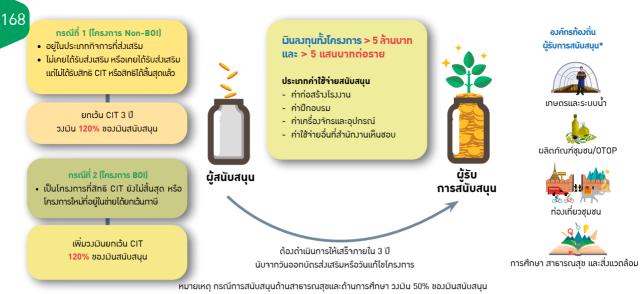

|                                 |                                 | ประเภทกิจการ                                                                                                                                  | เงื่อนไข                                                                                                                                                                                                                                                                | กลุ่มกิจการ<br>และสิทธิ<br>ประโยขน์ |
|---------------------------------|---------------------------------|-----------------------------------------------------------------------------------------------------------------------------------------------|-------------------------------------------------------------------------------------------------------------------------------------------------------------------------------------------------------------------------------------------------------------------------|-------------------------------------|
| อุตสาห                          | กรรม                            | หล็กและโลหะ                                                                                                                                   |                                                                                                                                                                                                                                                                         |                                     |
| 5.4 กิจกา <sup>.</sup><br>5.4.1 | กิจการ<br>บริสุทธิ์<br>(Pig Iro | ผลิตเหล็กขั้นต้น ได้แก่ น้ำเหล็ก<br>์ (Pure Molten Iron) เหล็กถลุง<br>n) เหล็กพรุน (Sponge Iron, Direct<br>rion Iron: DRI) และ Hot Briquetted |                                                                                                                                                                                                                                                                         | A2                                  |
| 5.4.2                           |                                 | ผลิตเหล็กขั้นกลาง ได้แก่ Slab,<br>Sillet และ Bloom                                                                                            |                                                                                                                                                                                                                                                                         |                                     |
|                                 | 5.4.2.1                         | กิจการผลิตเหล็กขั้นกลาง ได้แก่<br>Slab, Ingot, Billet และ Bloom<br>ที่ผลิตต่อเนื่องจากเหล็กขั้นต้น<br>ในโครงการเดียวกัน                       |                                                                                                                                                                                                                                                                         | A2                                  |
|                                 | 5.4.2.2                         | กิจการผลิตเหล็กขั้นกลาง ได้แก่<br>Slab, Ingot, Billet และ Bloom<br>อื่นๆ                                                                      | การผลิต Billet ไม่ให้การส่งเสริมกรณีโครงการลงทุนใหม่<br>แต่กรณีโครงการที่ดำเนินการอยู่เดิมสามารถขอรับสิทธิ<br>และประโยชน์ตามมาตรการยกระดับอุตสาหกรรม (Smart<br>and Sustainable Industry) และมาตรการส่งเสริมการ<br>ลงทุนเพื่อพัฒนาชุมชนและสังคมได้                       | A4                                  |
| 5.4.3                           | กิจการ<br>ขั้นปลา               | ผลิตเหล็ก และ/หรือเหล็กกล้า<br>ย                                                                                                              |                                                                                                                                                                                                                                                                         |                                     |
|                                 | 5.4.3.1                         | กิจการผลิตเหล็กขั้นปลายคุณภาพสูง<br>ขนิดเหล็กทนแรงดึงสูง (High<br>Tensile Strength Steel)                                                     | <ol> <li>กรณีกิจการผลิตลวดเหล็ก (Wire) ต้องมีค่า<br/>Ultimate Tensile Strength (UTS) ไม่น้อยกว่า<br/>1,000 เมกะปาสคาล (MPa)</li> <li>กรณีอื่นๆ ต้องมีค่า Ultimate Tensile Strength (UTS)<br/>ไม่น้อยกว่า 700 เมกะปาสคาล (MPa)</li> </ol>                                | A2                                  |
|                                 | 5.4.3.2                         | กิจการผลิตเหล็กขั้นปลาย<br>ที่มีขั้นตอนการผลิตต่อเนื่อง<br>จากการผลิตเหล็กขั้นต้นและ<br>ขั้นกลางในโครงการเดียวกัน                             | ต้องมีขั้นตอนการขึ้นรูปโลหะ                                                                                                                                                                                                                                             | A2                                  |
|                                 | 5.4.3.3                         | กิจการผลิตเหล็กทรงยาว<br>สำหรับงานอุตสาหกรรม ได้แก่<br>เหล็กรูปพรรณ เหล็กเพลา<br>เหล็กลวด และลวดเหล็ก                                         | การผลิตเหล็กลวดสำหรับงานอุตสาหกรรม ไม่ให้การส่ง<br>เสริมกรณีโครงการลงทุนใหม่ แต่กรณีโครงการที่ดำเนินการ<br>อยู่เดิมสามารถขอรับสิทธิและประโยชน์ตามมาตรการยก<br>ระดับอุตสาหกรรม (Smart and Sustainable Industry) และ<br>มาตรการส่งเสริมการลงทุนเพื่อพัฒนาขุมชนและสังคมได้ | В                                   |

ื้ 05 | อุตสาหกรรมเหล็กและโลหะ | 06 อุตสาหกรรมเคมี ปไตรเคมี และพลาสติก